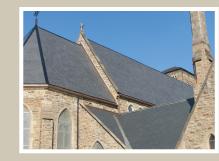

Below is a listing of various areas in the U.S where InSpire Roofing Products have been approved for installation by Historical Preservation Committees:

- Anheuser Busch 1868 Lyon School
- National Zoo, Washington, DC
- Kirkwood Church, St. Louis, MO
- St. Patrick's Church, Hamilton, Ontario, Canada
- St. Paul's Church, Flint, MI
- Scott Air Force Base
- Salisbury University
- Howe House Project, Ohio & Erie Canal Coalition

## Reasons for choosing InSpire as an alternate to repairing a slate roof:

- Passes the UL test for Class 4 Hail
- Less likely to crack or delaminate from weathering
- Utilize real mined slate for our molds to give it authentic and random appearance
- Pigment color is part of the product. There is no painted surface, which provides longer life cycle on the colors
- 50 year limited lifetime warranty