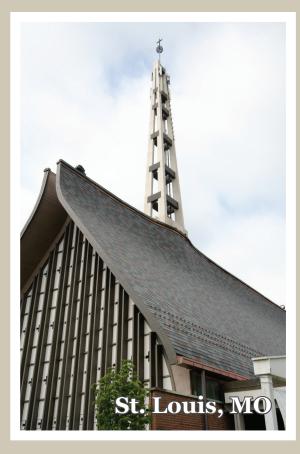

Below is a listing of various areas in the U.S where InSpire Roofing Products have been approved for installation by Historical Preservation Committees:

- Anheuser Busch 1868 Lyon School
- National Zoo, Washington, DC
- Kirkwood Church, St. Louis, MO
- St. Patrick's Church, Hamilton, Ontario, Canada
- St. Paul's Church, Flint, MI
- Scott Air Force Base
- Salisbury University
- Howe House Project, Ohio & Erie Canal Coalition