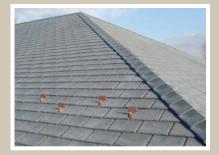

Below is a listing of various areas in the U.S where InSpire Roofing Products have been approved for installation by Historical Preservation Committees:

- Anheuser Busch 1868 Lyon School
- National Zoo, Washington, DC
- Kirkwood Church, St. Louis, MO
- St. Patrick's Church, Hamilton, Ontario, Canada
- St. Paul's Church, Flint, MI
- Scott Air Force Base
- Salisbury University
- Howe House Project, Ohio & Erie Canal Coalition

## Reasons for choosing InSpire as an alternate to repairing a slate roof:

- Passes the UL test for Class 4 Hail
- Less likely to crack or delaminate from weathering
- Utilize real mined slate for our molds to give it authentic and random appearance
- Pigment color is part of the product. There is no painted surface, which provides longer life cycle on the colors
- 50 year limited lifetime warranty