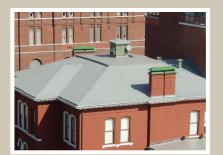

Below is a listing of various areas in the U.S where InSpire Roofing Products have been approved for installation by Historical Preservation Committees:

- Anheuser Busch 1868 Lyon School
- National Zoo, Washington, DC
- Kirkwood Church, St. Louis, MO
- St. Patrick's Church, Hamilton, Ontario, Canada
- St. Paul's Church, Flint, MI
- Scott Air Force Base
- Salisbury University
- Howe House Project, Ohio & Erie Canal Coalition

## Reasons for choosing InSpire as an alternate to repairing a slate roof:

- Passes the UL test for Class 4 Hail
- Less likely to crack or delaminate from weathering
- Utilize real mined slate for our molds to give it authentic and random appearance
- Pigment color is part of the product. There is no painted surface, which provides longer life cycle on the colors
- 50 year limited lifetime warranty