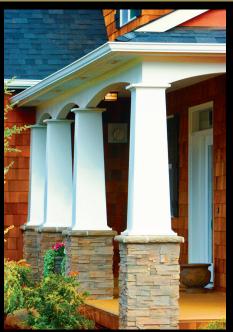

Bungalow style columns are as popular today as they were 100 years ago and with today's manufacturing processes we are now able to make a product in the Bungalow style that will last a lifetime.

Turncraft's DuraGlass Tapered Square Bungalow Columns offer structural strength and beauty in a variety of sizes. All of these Bungalow columns can be field-trimmed for a perfect fit and just like all of our DuraGlass columns these are extremely strong and lightweight. In fact, they are the lightest on the market.

Our lightweight Bungalow style columns are an industry exclusive only available from Turncraft and will support up to 10,000 lb.

Bungalow columns are available with Craftsman or Tuscan style cap and base sets. Custom sizes up to 20" wide and 24' long, call for a price quote.

## DuraGlass Tapered Structural Square Columns

- TAPERED SQUARE
- EASY TO CUT AND INSTALL
- ROT AND DECAY RESISTANT
- LOW MAINTENANCE
- IMPACT RESISTANT
- LIMITED LIFETIME WARRANTY
- READY TO PRIME AND PAINT
- **CUSTOM SIZES AVAILABLE** (call for pricing and availability).