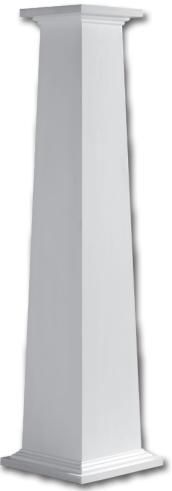

## DuraGlass Tapered Structural Square Columns

- TAPERED SQUARE
- EASY TO CUT AND INSTALL
- ROT AND DECAY RESISTANT
- LOW MAINTENANCE
- IMPACT RESISTANT
- LIMITED LIFETIME WARRANTY
- READY TO PRIME AND PAINT
- **CUSTOM SIZES AVAILABLE** (call for pricing and availability).

**DuraGlass Bungalow Columns** 

| Shaft<br>Nominal<br>Bottom | Shaft Bottom<br>Width NET | Shaft Bottom<br>Inside Width | Shaft Top<br>Width<br>NET | Shaft Top<br>Inside<br>Width |  |
|----------------------------|---------------------------|------------------------------|---------------------------|------------------------------|--|
| Width                      | A                         | В                            | D                         | С                            |  |
| 10"                        | 9 5%"                     | 9"                           | 5 %"                      | 5"                           |  |
| 12"                        | 11 %"                     | 11"                          | 7 %"                      | 7"                           |  |
| 16"                        | 15 %"                     | 15                           | 11 %"                     | 11"                          |  |