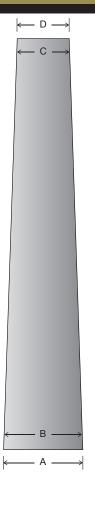

**DuraGlass Bungalow Columns** 

| Shaft<br>Nominal<br>Bottom | Shaft Bottom<br>Width NET | Shaft Bottom<br>Inside Width | Shaft Top<br>Width<br>NET | Shaft Top<br>Inside<br>Width |  |
|----------------------------|---------------------------|------------------------------|---------------------------|------------------------------|--|
| Width                      | A                         | В                            | D                         | С                            |  |
| 10"                        | 9 5%"                     | 9"                           | 5 %"                      | 5"                           |  |
| 12"                        | 11 %"                     | 11"                          | 7 %"                      | 7"                           |  |
| 16"                        | 15 %"                     | 15                           | 11 %"                     | 11"                          |  |