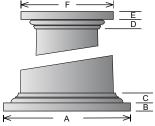

### **Bungalow PVC Cap and Base (Standard)**

| Shaft<br>Nominal<br>Bottom | Plinth<br>Width | Plinth<br>Height | Base<br>Profile<br>Height | Bast<br>Total<br>Height | Abacus<br>Width | Abacus<br>Height | Cap<br>Profile<br>Height | Cap<br>Total<br>Height |
|----------------------------|-----------------|------------------|---------------------------|-------------------------|-----------------|------------------|--------------------------|------------------------|
| Width                      | A               | В                | С                         | В-С                     | F               | Е                | D                        | D-E                    |
| 10"                        | 13 %"           | 1"               | 1 ¼"                      | 2 ¼"                    | 9 5%"           | 1"               | 1 1/8"                   | 2 1/8"                 |
| 12"                        | 15 %"           | 1"               | 1 ¼"                      | 2 ¼"                    | 11 %"           | 1"               | 1 1/8"                   | 2 1/8"                 |
| 16"                        | 19 %"           | 1"               | 1 ¼"                      | 2 ¼"                    | 15 %"           | 1"               | 1 1/8"                   | 2 1/8"                 |