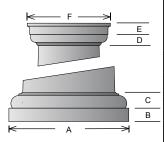

### **Bungalow Tuscan Cap and Base (Optional)**

| Shaft<br>Nominal<br>Bottom | Plinth<br>Width | Plinth<br>Height | Base<br>Profile<br>Height | Bast<br>Total<br>Height | Abacus<br>Width | Abacus<br>Height | Cap<br>Profile<br>Height | Cap<br>Total<br>Height |
|----------------------------|-----------------|------------------|---------------------------|-------------------------|-----------------|------------------|--------------------------|------------------------|
| Width                      | A               | В                | С                         | В-С                     | F               | Е                | D                        | D-E                    |
| 10"                        | 13 ½"           | 1 11/16"         | 2"                        | 3 11/16"                | 8 ½"            | 1 1/16"          | 1 ¾"                     | 2 13/16"               |
| 12"                        | 15 ½"           | 1 11/16"         | 2"                        | 3 11/16"                | 10 ½"           | 1 ½6"            | 1 ¾"                     | 2 13/16"               |
| 16"                        | 19 1/8"         | 1 11/16"         | 2"                        | 3 11/16"                | 14 ½"           | 1 ½6"            | 1 ¾"                     | 2 13/16"               |