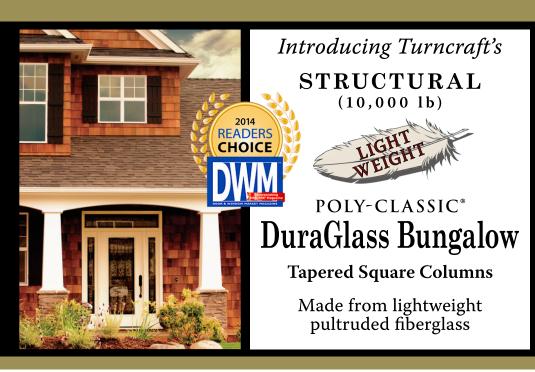

Bungalow style columns are as popular today as they were 100 years ago and with today's manufacturing processes we are now able to make a product in the Bungalow style that will last a lifetime.

Turncraft's DuraGlass Tapered Square Bungalow Columns offer structural strength and beauty in a variety of sizes. All of these Bungalow columns can be field-trimmed for a perfect fit and just like all of our DuraGlass columns these are extremely strong and lightweight. In fact, they are the lightest on the market.

Our lightweight Bungalow style columns are an industry exclusive only available from Turncraft and will support up to 10,000 lb.

Bungalow columns are available with Craftsman or Tuscan style cap and base sets. Custom sizes up to 20" wide and 24' long, call for a price quote.

# STRUCTURAL (10,000 lb)

Made from lightweight pultruded fiberglass