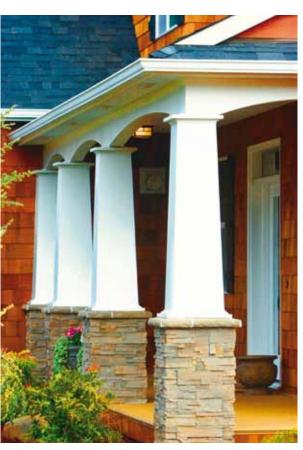

## **DuraGlass Bungalow**

STRUCTURAL Tapered Square Columns

Made from lightweight pultruded fiberglass

Turncraft's DuraGlass tapered square Bungalow columns are a hot commodity. These new columns offer structural strength and beauty in a variety of sizes to work in just about any application. Turncraft's Bungalow columns can be field-trimmed and are made from fiberglass so they are very strong yet lightweight.

These Bungalow columns are only available only from Turncraft and are offered in 10" tapered to 6", 12" tapered to 8", and 16" tapered to 12". All of these sizes are available in 5', 6' and 8' lengths with Craftsman or Tuscan style cap and base sets. Custom sizes are available up to 20 inches wide and 24 feet long. For more information please visit our website at www.turncraft.com