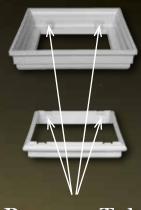

TimeSaver C&B is made from 95% recycled fiber reinforced ABS. We designed these C&B with pressure tabs which not only center the C&B perfectly they eliminate the need to use fasteners to hold the C&B in place.

This is a rolling change. The item number and pricing will remain the same as the original 8" cap & base options.

**Pressure Tabs** 