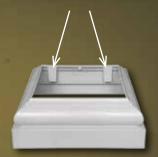

TimeSaver C&B is made from 95% recycled fiber reinforced ABS. We designed these C&B with pressure tabs which not only center the C&B perfectly they eliminate the need to use fasteners to hold the C&B in place.

This is a rolling change. The item number and pricing will remain the same as the original 8" cap & base options.

**Pressure Tabs** 