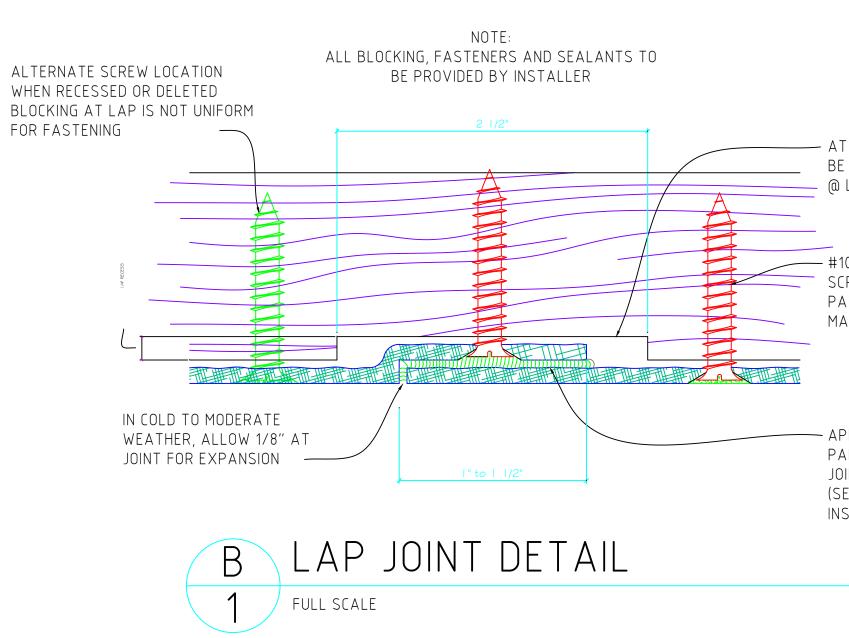

CR-114X8 IN CORNER FROM TOP

ELEVATION OF CR-114X8 IN CORNER

CR-114X8 FROM BELOW

CR-114X8 OUT CORNER FROM TOP

ELEVATION OF CR-114X8 OUT CORNER

CR-114X8 OUT FROM BELOW

ATTACHMENT FRAMING TO
BE RECESSED OR NOTCHED
@ LAP JOINTS

#10 STAINLESS STEEL FLATHEAD SCREWS COUNTERSUNK AND PATCHED WITH SUPPLIED COLOR MATCHING EDON MATERIAL

APPLY ADHESIVE / SEALANT,
PAINTABLE IF DESIRED, TO LAP
JOINT PRIOR TO INSTALLATION
(SEALANTS SUPPLIED BY
INSTALLER)