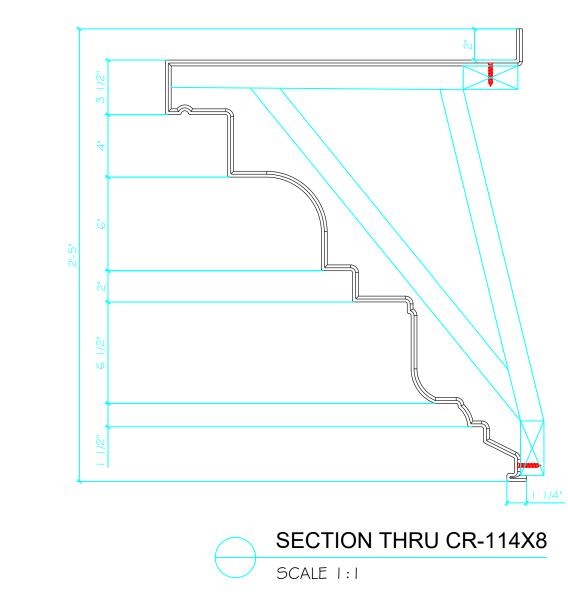

## CR-114x8 Manufactured by: Architectural Augmentations, LLC

| 7 | E |          |                 |  |
|---|---|----------|-----------------|--|
| 1 | F |          |                 |  |
|   |   |          |                 |  |
|   |   |          |                 |  |
|   |   |          |                 |  |
|   |   |          |                 |  |
|   |   |          |                 |  |
|   |   |          |                 |  |
|   |   |          |                 |  |
|   |   |          |                 |  |
|   |   |          |                 |  |
|   |   |          |                 |  |
|   |   |          |                 |  |
|   |   |          |                 |  |
|   |   |          |                 |  |
|   |   |          |                 |  |
|   |   |          |                 |  |
|   |   |          |                 |  |
|   |   |          |                 |  |
|   |   |          |                 |  |
|   |   |          |                 |  |
|   |   |          |                 |  |
|   |   |          |                 |  |
|   |   |          |                 |  |
|   |   |          |                 |  |
|   |   |          |                 |  |
|   |   |          |                 |  |
|   |   |          |                 |  |
|   |   |          |                 |  |
|   |   |          |                 |  |
|   |   |          |                 |  |
| - | E | -L       |                 |  |
|   |   |          |                 |  |
|   |   |          |                 |  |
|   |   |          |                 |  |
|   |   |          |                 |  |
| ł |   | $\frown$ | TOP OF CR-114X8 |  |
|   |   |          |                 |  |
|   |   |          |                 |  |