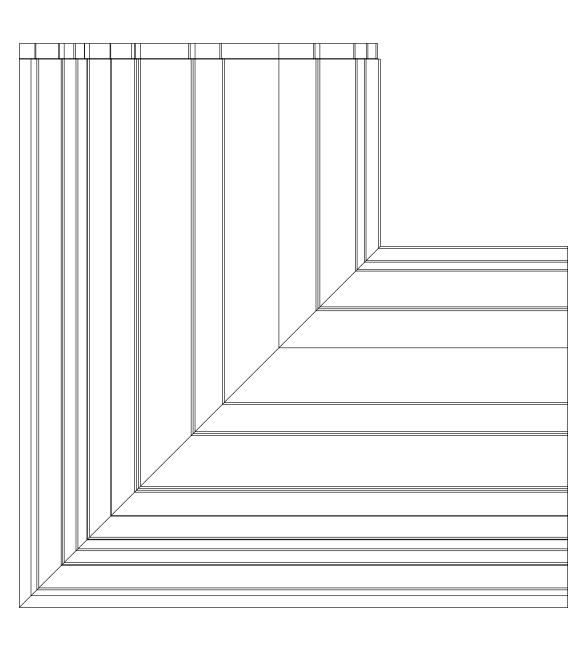

CR-114X8 IN CORNER FROM TOP

ELEVATION OF CR-114X8 IN CORNER

CR-114X8 FROM BELOW

CR-114X8 OUT CORNER FROM TOP

ELEVATION OF CR-114X8 OUT CORNER

CR-114X8 OUT FROM BELOW

ATTACHMENT FRAMING TO
BE RECESSED OR NOTCHED
@ LAP JOINTS