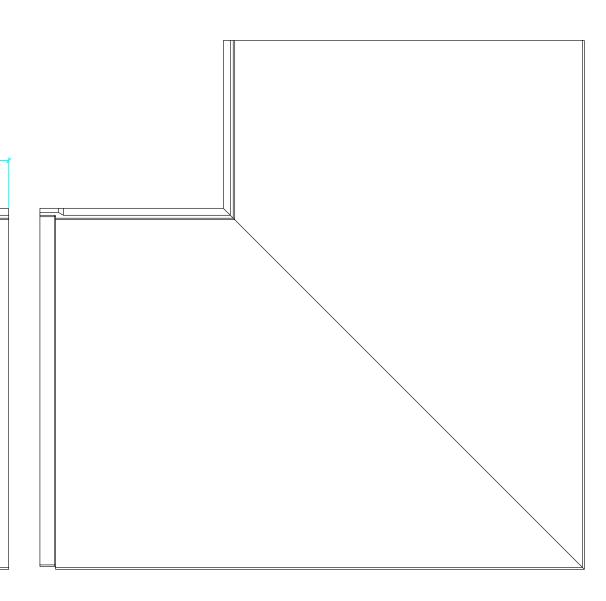

CR-114X8 IN CORNER FROM TOP

ELEVATION OF CR-114X8 IN CORNER

CR-114X8 FROM BELOW

CR-114X8 OUT CORNER FROM TOP

ELEVATION OF CR-114X8 OUT CORNER

CR-114X8 OUT FROM BELOW

ATTACHMENT FRAMING TO
BE RECESSED OR NOTCHED
@ LAP JOINTS