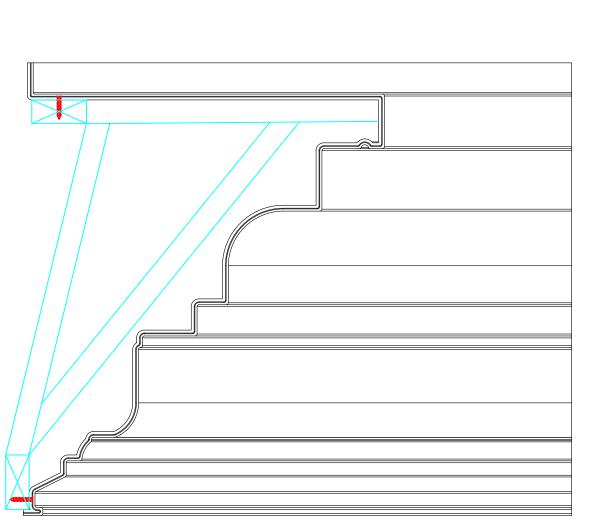

CR-114X8 IN CORNER FROM TOP

ELEVATION OF CR-114X8 IN CORNER

CR-114X8 FROM BELOW

CR-114X8 OUT CORNER FROM TOP

ELEVATION OF CR-114X8 OUT CORNER

CR-114X8 OUT FROM BELOW

ATTACHMENT FRAMING TO
BE RECESSED OR NOTCHED
@ LAP JOINTS

#10 STAINLESS STEEL FLATHEAD SCREWS COUNTERSUNK AND PATCHED WITH SUPPLIED COLOR MATCHING EDON MATERIAL

APPLY ADHESIVE / SEALANT,
PAINTABLE IF DESIRED, TO LAP
JOINT PRIOR TO INSTALLATION
(SEALANTS SUPPLIED BY
INSTALLER)