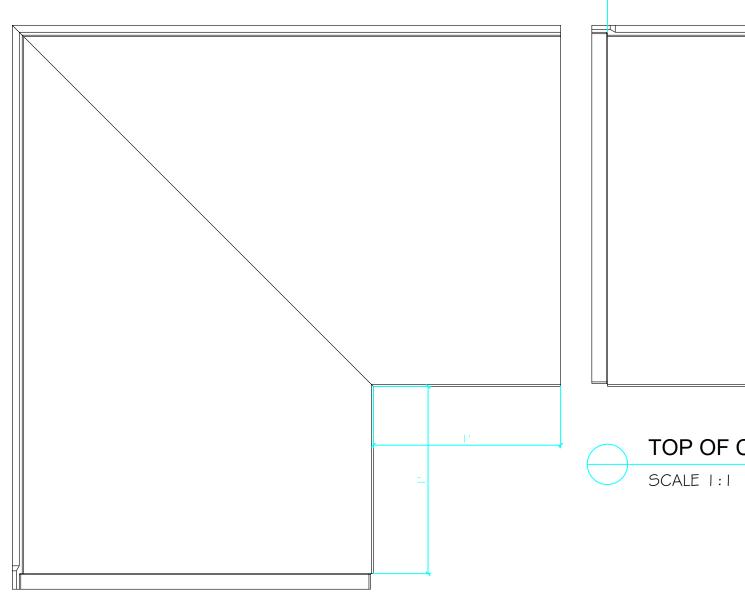

## CR-114x8 Manufactured by: Architectural Augmentations, LLC

| 7 | E |          |                 |  |
|---|---|----------|-----------------|--|
| 1 | F |          |                 |  |
|   |   |          |                 |  |
|   |   |          |                 |  |
|   |   |          |                 |  |
|   |   |          |                 |  |
|   |   |          |                 |  |
|   |   |          |                 |  |
|   |   |          |                 |  |
|   |   |          |                 |  |
|   |   |          |                 |  |
|   |   |          |                 |  |
|   |   |          |                 |  |
|   |   |          |                 |  |
|   |   |          |                 |  |
|   |   |          |                 |  |
|   |   |          |                 |  |
|   |   |          |                 |  |
|   |   |          |                 |  |
|   |   |          |                 |  |
|   |   |          |                 |  |
|   |   |          |                 |  |
|   |   |          |                 |  |
|   |   |          |                 |  |
|   |   |          |                 |  |
|   |   |          |                 |  |
|   |   |          |                 |  |
|   |   |          |                 |  |
|   |   |          |                 |  |
|   |   |          |                 |  |
|   |   |          |                 |  |
| - | E | -L       |                 |  |
|   |   |          |                 |  |
|   |   |          |                 |  |
|   |   |          |                 |  |
|   |   |          |                 |  |
| ł |   | $\frown$ | TOP OF CR-114X8 |  |
|   |   |          |                 |  |
|   |   |          |                 |  |

CR-114X8 IN CORNER FROM TOP

ELEVATION OF CR-114X8 IN CORNER

CR-114X8 FROM BELOW

CR-114X8 OUT CORNER FROM TOP

ELEVATION OF CR-114X8 OUT CORNER

CR-114X8 OUT FROM BELOW

ATTACHMENT FRAMING TO
BE RECESSED OR NOTCHED
@ LAP JOINTS