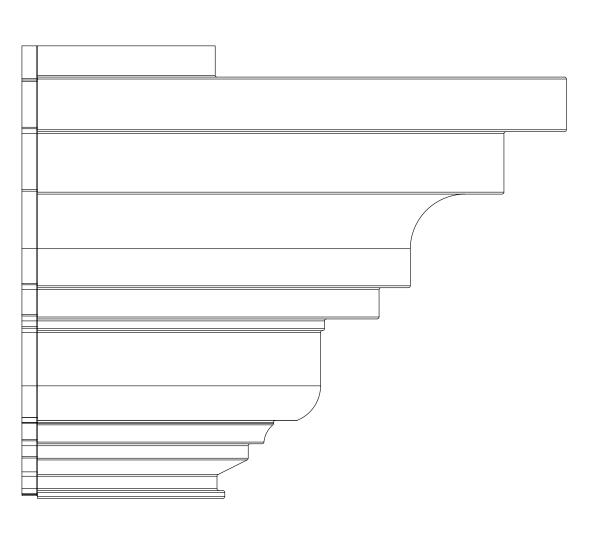

## CR-114x8 Manufactured by: Architectural Augmentations, LLC

| 7 | E |          |                 |  |
|---|---|----------|-----------------|--|
| 1 | F |          |                 |  |
|   |   |          |                 |  |
|   |   |          |                 |  |
|   |   |          |                 |  |
|   |   |          |                 |  |
|   |   |          |                 |  |
|   |   |          |                 |  |
|   |   |          |                 |  |
|   |   |          |                 |  |
|   |   |          |                 |  |
|   |   |          |                 |  |
|   |   |          |                 |  |
|   |   |          |                 |  |
|   |   |          |                 |  |
|   |   |          |                 |  |
|   |   |          |                 |  |
|   |   |          |                 |  |
|   |   |          |                 |  |
|   |   |          |                 |  |
|   |   |          |                 |  |
|   |   |          |                 |  |
|   |   |          |                 |  |
|   |   |          |                 |  |
|   |   |          |                 |  |
|   |   |          |                 |  |
|   |   |          |                 |  |
|   |   |          |                 |  |
|   |   |          |                 |  |
|   |   |          |                 |  |
|   |   |          |                 |  |
| - | E | -L       |                 |  |
|   |   |          |                 |  |
|   |   |          |                 |  |
|   |   |          |                 |  |
|   |   |          |                 |  |
| ł |   | $\frown$ | TOP OF CR-114X8 |  |
|   |   |          |                 |  |
|   |   |          |                 |  |

CR-114X8 IN CORNER FROM TOP

ELEVATION OF CR-114X8 IN CORNER

CR-114X8 FROM BELOW

CR-114X8 OUT CORNER FROM TOP

ELEVATION OF CR-114X8 OUT CORNER

CR-114X8 OUT FROM BELOW

ATTACHMENT FRAMING TO
BE RECESSED OR NOTCHED
@ LAP JOINTS