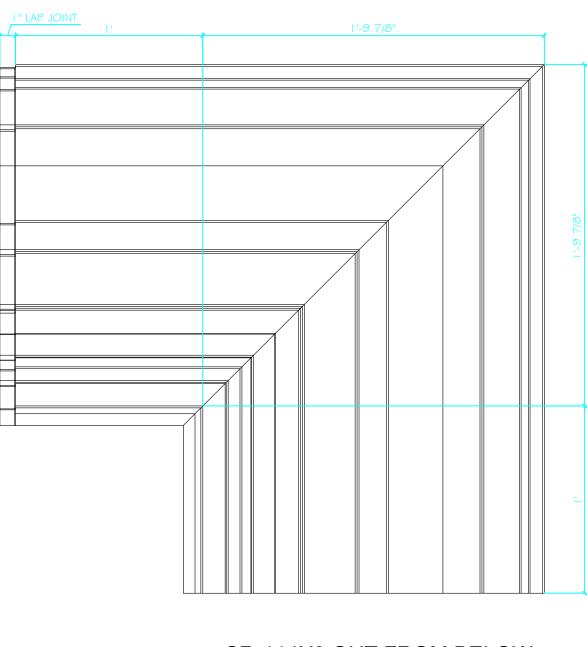

CR-114X8 IN CORNER FROM TOP

ELEVATION OF CR-114X8 IN CORNER

CR-114X8 FROM BELOW

CR-114X8 OUT CORNER FROM TOP

ELEVATION OF CR-114X8 OUT CORNER

CR-114X8 OUT FROM BELOW

ATTACHMENT FRAMING TO
BE RECESSED OR NOTCHED
@ LAP JOINTS

#10 STAINLESS STEEL FLATHEAD SCREWS COUNTERSUNK AND PATCHED WITH SUPPLIED COLOR MATCHING EDON MATERIAL

APPLY ADHESIVE / SEALANT,
PAINTABLE IF DESIRED, TO LAP
JOINT PRIOR TO INSTALLATION
(SEALANTS SUPPLIED BY
INSTALLER)